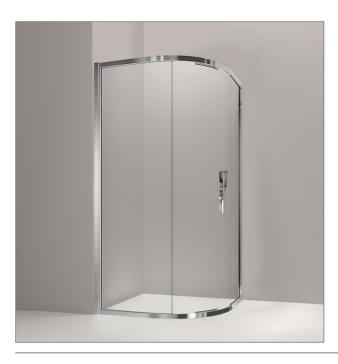

# Product

• Torsion Round Sliding Shower

### **Included Components**

- Torsion shower door + returns
- Twist handle
- Glass aftercare pack

### **Features**

- 8mm toughened safety glass (AS/NZS 2208 compliant) coated with premium Kohler CleanCoat<sup>™</sup>.
- Anodised aluminium frame, 2000mm height
- Single sliding door for a cleaner look