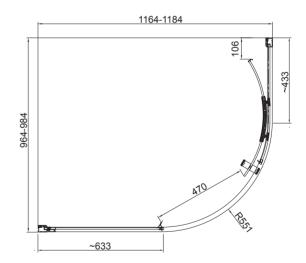

# **Shower Size Options**

- 1000mm x 1000mm
- 1200mm x 1000mm

### **Technical Details**

1000mm x 1000mm

1200mm x 1000mm