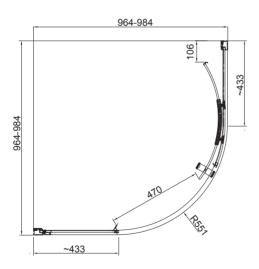

# **Shower Size Options**

- 1000mm x 1000mm
- 1200mm x 1000mm

### **Technical Details**

1000mm x 1000mm

1200mm x 1000mm